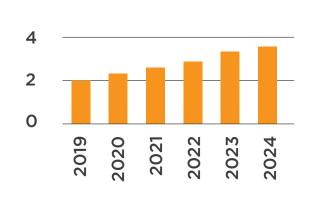

#### HEALTHCARE WORK FLOWS

- Enhance patient care
- One touch to critical contacts
- Provide bedside environmental controls

IP Media Devices is the Highest Phone Growth Category

Millions of Units Shipped 12.6% CAGR 2017-2024

Source: Frost and Sullivan